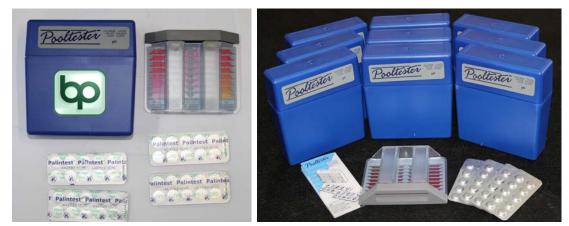

## Mini Pool Tester Kit - Cl/pH

#### Features & Benefits

- More precise than test strips
- Simple test method Add the tablet and watch it work without the need to agitate
- Supplied in a robust splash resistant box for safe storage

Tests Chlorine: range 0.1 - 6.0mg/l Tests pH: range 6.8 - 8.2

#### **Kit Contents**

- Pocket comparator
- 20 x DPD1 rapid test tablets
- 20 x Phenol Red rapid test tablets
- Instruction leaflet

A handy pocket type test kit with sufficient tablets included for 20 complete tests.

Further rapid test tablets (DPD1 & Phenol Red) can be supplied as an additional item in boxes of 250 tablets

#### Unit Dimensions (net)

Size: 11 x 11 x 4cm Weight: 140grams