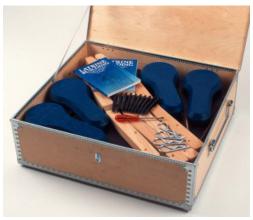

## SanPlat Mould Kit

The mould box kit contains everything needed to reproduce concrete squatting plate moulds in a cost effective way. The kit is ideal for shipping so that slabs can be produced in country and therefore reduce international freight costs. Supplied in a lockable plywood box with a carry handle at each end

## Kit contents

- 10 Drop hole moulds in plastic
- 2 Belt moulds 1.2m Ø
- 2 Belt moulds 1.5m Ø
- 6 Belt clips
- 2 Arch moulds 1.2m Ø
- 2 Arch moulds 1.5m Ø
- 2 SanPlat foot rest moulds
- 2 SanPlat frames 60 x 60cm
- Manuals, book and CD

Weights and Dims: 75 x 68 x 28cm @ 44kg