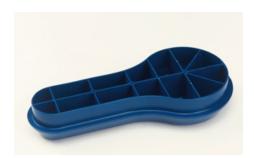

## Kit contents

- 10 Drop hole moulds in plastic
- 2 Belt moulds 1.2m Ø
- 2 Belt moulds 1.5m Ø
- 6 Belt clips
- 2 Arch moulds 1.2m Ø
- 2 Arch moulds 1.5m Ø
- 2 SanPlat foot rest moulds
- 2 SanPlat frames 60 x 60cm
- Manuals, book and CD