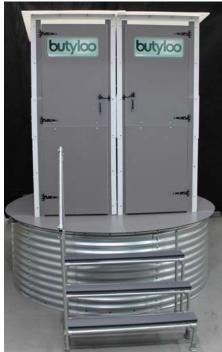

## A new range of WASH equipment for cleaner, safer sanitation

The Butyloo-S (Shower) unit is manufactured in our UK facility using economical, washable and completely UV stable materials. The Butyloo-S provides an hygienic, secure and private shower station for use with a standard pit latrine application. Butvloo-S can be combined with our Butvloo-RL unit to form a raised latrine and shower unit with an integral Sewage Isolation Bag (SIB). The SIB safely stores waste until it can be emptied by truck or transferred to a Flexigester AD system (please see www.flexigester.com for further information). The galvanised steel structure offers a secure, sturdy base and provides added protection for the SIB against damage by vermin and other pests. The Butyloo-SP (Shower Plate) is manufactured in the UK using WRAS (Water Regulatory Advisory Scheme) approved materials.

Easy to assemble, the Butyloo-S requires no tools, Butyloo raised models require just 2 spanners (supplied as part of the kit). The unit can be assembled by 2 people in 60 minutes.

## **Weights & external dimensions**Butyloo-RL, RLS & RS: 2.27m ø x 2.85m high Total weight 180kg

Butyloo & Butyloo-S: 1.22 x 0.82 x 2.02m high Total weight 40kg (including slab)