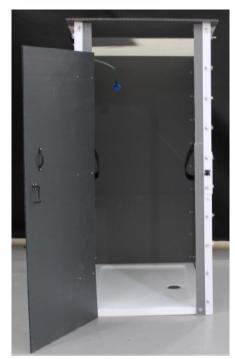

## A new range of WASH equipment for cleaner, safer sanitation

The Butyloo-S (Shower) unit is manufactured in our UK facility using economical, washable and completely UV stable materials. The Butyloo-S provides an hygienic, secure and private shower station for use with a standard pit latrine application. Butvloo-S can be combined with our Butvloo-RL unit to form a raised latrine and shower unit with an integral Sewage Isolation Bag (SIB). The SIB safely stores waste until it can be emptied by truck or transferred to a Flexigester AD system (please see www.flexigester.com for further information). The galvanised steel structure offers a secure, sturdy base and provides added protection for the SIB against damage by vermin and other pests. The Butyloo-SP (Shower Plate) is manufactured in the UK using WRAS (Water Regulatory Advisory Scheme) approved materials.

Easy to assemble, the Butyloo-S requires no tools, Butyloo raised models require just 2 spanners (supplied as part of the kit). The unit can be assembled by 2 people in 60 minutes.