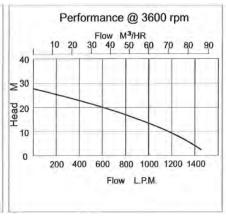

Powered by a **Lombardini** single cylinder 4 stroke air cooled diesel engine model 15LD400, developing 6.8 kW at a nominal 3600 rpm complete with recoil start, 5 litre 3 hour fuel tank, throttle control, dry type air, oil and fuel filters and exhaust silencer.