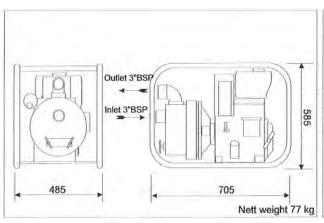

## **GANNETT DL075**

3" Solids Handling Self Priming Pump With Lombardini 15LD400 Diesel engine

Heavy duty dewatering, Desludging, Raw water supply

- Cast iron construction
- Replaceable cast iron wear plate
- Clog resistant impeller
- Integral non return valve
- Solids Handling to 38 mm Ø
- Carbon/Carbide Mechanical Seal
- Quick release casing, clean out cover
- Screwed BSP male connections
- Coarse suction hose filter with hose clip
- Mounted in a tubular steel rollover frame with anti vibration mounts.
- Many Options Including Spares Kits – Hoses —Case Packing—Site Trolley