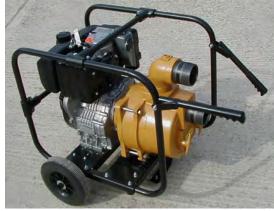

## **GANNETT DL075**

3" Solids Handling Self Priming Pump With Lombardini 15LD400 Diesel engine

Heavy duty dewatering, Desludging, Raw water supply

- Cast iron construction
- Replaceable cast iron wear plate
- Clog resistant impeller
- Integral non return valve
- Solids Handling to 38 mm Ø
- Carbon/Carbide Mechanical Seal
- Quick release casing, clean out cover
- Screwed BSP male connections
- Coarse suction hose filter with hose clip
- Mounted in a tubular steel rollover frame with anti vibration mounts.
- Many Options Including Spares Kits – Hoses —Case Packing—Site Trolley

Powered by a **Lombardini** single cylinder 4 stroke air cooled diesel engine model 15LD400, developing 6.8 kW at a nominal 3600 rpm complete with recoil start, 5 litre 3 hour fuel tank, throttle control, dry type air, oil and fuel filters and exhaust silencer.