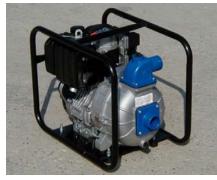

## Gannet 351

3" x 3" Portable Self Priming Centrifugal Trash Pump with Lombardini 15LD315 Diesel Engine

Applications include:

Heavy Duty Dewatering (fresh & seawater) - Desludging - Chemical Handling - Raw Water Supply - General Purpose Pumping

- Aluminium casing with cast iron wearing parts
- Rigid monobloc design
- Solids handling to 32 mm Ø
- Integral non return valve
- Self Priming to 7 m
- Carbon/Carbide Mechanical Seal
- Easy maintenance with one tool (Hexagon wrench supplied)
- Course suction hose filter/clip included
- Removable screwed cast iron BSP male connections
- Steel roll over frame with anti-vibration mounts/ pre-drilled mounting holes.

Powered by a Lombardini lightweight industrial air cooled single cylinder diesel engine model 15LD315 developing 5 kW at a nominal 3600 rpm complete with recoil start, (optional E - 12 volt electric start), 4.3 litre 3.5 hr. fuel tank, silencer, throttle, dry type air, oil and fuel filters. Set is supplied with Pump and Engine Operating and Instruction Manuals.