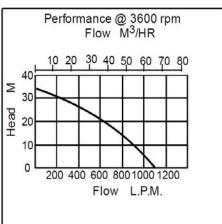

- Aluminium casing with cast iron wearing parts
- Rigid monobloc design
- Solids handling to 32 mm Ø
- Integral non return valve
- Self Priming to 7 m
- Carbon/Carbide Mechanical Seal
- Easy maintenance with one tool (Hexagon wrench supplied)
- Course suction hose filter/clip included
- Removable screwed cast iron BSP male connections
- Steel roll over frame with anti-vibration mounts/ pre-drilled mounting holes.

Powered by a Lombardini lightweight industrial air cooled single cylinder diesel engine model 15LD315 developing 5 kW at a nominal 3600 rpm complete with recoil start, (optional E - 12 volt electric start), 4.3 litre 3.5 hr. fuel tank, silencer, throttle, dry type air, oil and fuel filters. Set is supplied with Pump and Engine Operating and Instruction Manuals.