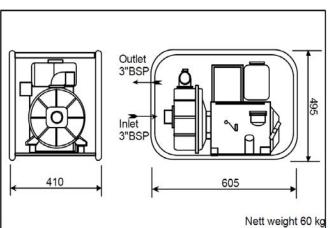

- Aluminium casing with cast iron wearing parts
- Rigid monobloc design
- Solids handling to 32 mm Ø
- Integral non return valve
- Self Priming to 7 m
- Carbon/Carbide Mechanical Seal
- Easy maintenance with one tool (Hexagon wrench supplied)
- Course suction hose filter/clip included
- Removable screwed cast iron BSP male connections
- Steel roll over frame with anti-vibration mounts/ pre-drilled mounting holes.

Powered by a Lombardini lightweight industrial air cooled single cylinder diesel engine model 15LD315 developing 5 kW at a nominal 3600 rpm complete with recoil start, (optional E - 12 volt electric start), 4.3 litre 3.5 hr. fuel tank, silencer, throttle, dry type air, oil and fuel filters. Set is supplied with Pump and Engine Operating and Instruction Manuals.