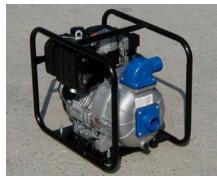

## Gannet 451

4" x 4" Portable Self Priming Centrifugal Trash Pump with Lombardini 15LD440 Diesel Engine

Applications include:

Heavy Duty Dewatering (fresh & seawater) - Desludging - Chemical Handling - Raw Water Supply - General Purpose Pumping

- Aluminium casing with cast iron wearing parts
- Rigid monobloc design
- Solids handling to 50 mm Ø
- Integral non return valve
- Self Priming to 7 m
- Carbon/Carbide Mechanical Seal
- Easy maintenance with one tool (Hexagon wrench supplied)
- Course suction hose filter/clip included
- Removable screwed cast iron BSP male connections
- Steel roll over frame with anti-vibration mounts/ pre-drilled mounting holes.