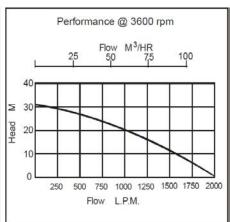

Powered by a Lombardini lightweight industrial air cooled single cylinder diesel engine model 15LD440 developing 8.1kW at a nominal 3600 rpm complete with recoil start by means of automatic compression release (optional E – 12 volt electric start), 5 litre 3 hr. fuel tank, low tone silencer, throttle control, dry type air, oil and fuel filters.