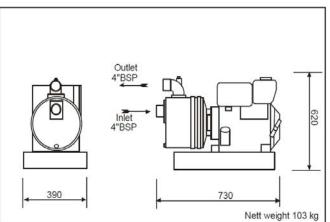

## Gannet 451

4" x 4" Portable Self Priming Centrifugal Trash Pump with Lombardini 15LD440 Diesel Engine

Applications include:

Heavy Duty Dewatering (fresh & seawater) - Desludging - Chemical Handling - Raw Water Supply - General Purpose Pumping

- Aluminium casing with cast iron wearing parts
- Rigid monobloc design
- Solids handling to 50 mm Ø
- Integral non return valve
- Self Priming to 7 m
- Carbon/Carbide Mechanical Seal
- Easy maintenance with one tool (Hexagon wrench supplied)
- Course suction hose filter/clip included
- Removable screwed cast iron BSP male connections
- Steel roll over frame with anti-vibration mounts/ pre-drilled mounting holes.

Powered by a Lombardini lightweight industrial air cooled single cylinder diesel engine model 15LD440 developing 8.1kW at a nominal 3600 rpm complete with recoil start by means of automatic compression release (optional E – 12 volt electric start), 5 litre 3 hr. fuel tank, low tone silencer, throttle control, dry type air, oil and fuel filters.