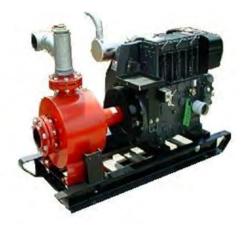

## **CONDOR 4.323RE**

4" x 3" High Head Self Priming Centrifugal Pump With Lister Petter TR3 Diesel engine

- Robust Cast Iron Construction
- Pump and Engine are flexibly coupled for easy maintenance
- Fabricated Steel Baseplate with Fixing Holes
- Solids Handling to 8 mm Ø
- Integral Non Return Valve
- High Efficiency Enclosed Impeller
- Renewable Cast Iron Wear Ring
- Self Priming to 6 m
- Carbon/Ceramic Mechanical Seal
- PN16 flange connections
- Many Options Including Spare's Kits – Hoses - Trailer – Welding Collars - Quick Couplings – Case Packing

Powered by a **Lister Petter** high quality industrial air cooled three cylinder diesel engine model TR3, developing 25 kW at a nominal 2400 rpm complete with 12 volt electric start, battery, 3 hour fuel tank, throttle control, silencer, dry type replaceable element, air, oil and fuel filters.