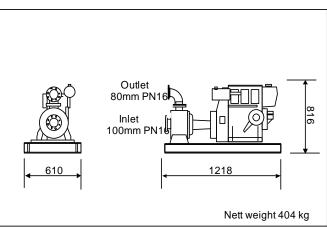

## **CONDOR 4.323RE**

4" x 3" High Head Self Priming Centrifugal Pump With Lister Petter TR3 Diesel engine

- Robust Cast Iron Construction
- Pump and Engine are flexibly coupled for easy maintenance
- Fabricated Steel Baseplate with Fixing Holes
- Solids Handling to 8 mm Ø
- Integral Non Return Valve
- High Efficiency Enclosed Impeller
- Renewable Cast Iron Wear Ring
- Self Priming to 6 m
- Carbon/Ceramic Mechanical Seal
- PN16 flange connections
- Many Options Including Spare's Kits – Hoses - Trailer – Welding Collars - Quick Couplings – Case Packing