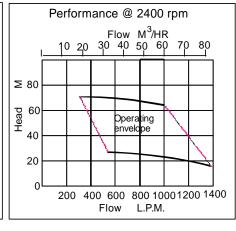

Powered by a **Lister Petter** high quality industrial air cooled three cylinder diesel engine model TR3, developing 25 kW at a nominal 2400 rpm complete with 12 volt electric start, battery, 3 hour fuel tank, throttle control, silencer, dry type replaceable element, air, oil and fuel filters.