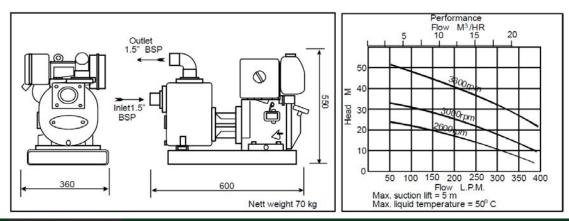

- Robust Cast Iron Construction
- Rigid Monobloc Design
- Fabricated Steel Baseplate with Fixing Holes
- 'Viton' Gaskets and O Rings
- Solids Handling to 14 mm Ø
- Integral Non Return Valve & Renewable Wear Plate
- Self Priming to 5 m
- Carbon/Ceramic Mech. Seal
- Stainless Steel Shaft Sleeve
- Removable Screwed BSP 60° Cone
- Male Connections with Blanking Caps & Retaining Chains

Powered by a Lombardini lightweight industrial air cooled single cylinder diesel engine model 15LD315 developing 4.5 kW at a nominal 3600 rpm complete with recoil start, 4.3 litre 4 hour fuel tank, throttle control, silencer with spark arrestor, replaceable element air, oil and fuel filters.