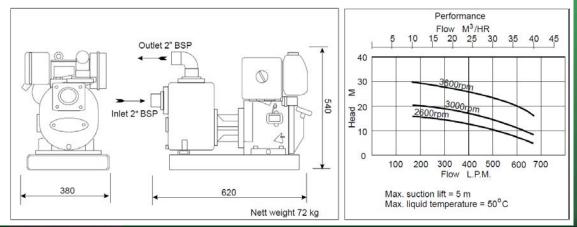

### 2" x 2" Fuel Transfer Self Priming Centrifugal Pump with Lombardini 15LD315 Diesel Engine

Applications include:

Diesel & Jet A Fuels and Similar Products with a Flash Point of More Than 35°C Not for Pumping Petroleum

- Robust Cast Iron Construction
- Rigid Monobloc Design
- Fabricated Steel Baseplate with Fixing Holes
- 'Viton' Gaskets and O Rings
- Solids Handling to 25 mm Ø
- Integral Non Return Valve & Renewable Wear Plate
- Self Priming to 5 m
- Carbon/Ceramic Mech. Seal
- Stainless Steel Shaft Sleeve
- Removable Screwed BSP 60° Cone
- Male Connections with Blanking Caps & Retaining Chains

Powered by a Lombardini lightweight industrial air cooled single cylinder diesel engine model 15LD315 developing 4.5 kW at a nominal 3600 rpm complete with recoil start, 4.3 litre 4 hour fuel tank, throttle control, silencer with spark arrestor, replaceable element air, oil and fuel filters. Optional mechanical over speed shutdown device available.