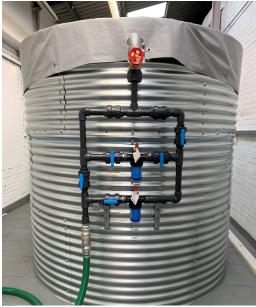

## **Butyl Aquatabs Tank System**

Butyl Aquatabs Tank System (BATS) is a dual dosing unit that provides a direct chlorine feed into Butyl Products Demountable Steel Tanks (Aid/O2/Oxfam models).

**BATS** is connected directly to the inlet feed for the tank and attaches to existing tank fittings for stability.

The **BATS** unit is supplied pre-assembled in a case with all the necessary parts to attach to the inlet of a steel corrugated water storage tank.